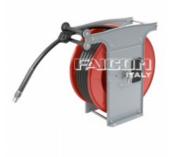

## product code: EXAL4H3820

| Medium           | Woda           |
|------------------|----------------|
| Ciśnienie [bar]  | 400            |
| Średnica wlotu   | 3/8"F          |
| Średnica wylotu  | 3/8"M          |
| Średnica węża    | 3/8"           |
| Długość węża [m] | 20             |
| Materiał węża    | 2SC Hydro blue |
| Waga [kg]        | 28             |

## Warianty produktu

| Index                                                                                                | Price                                                |
|------------------------------------------------------------------------------------------------------|------------------------------------------------------|
| ATEX hose reel with hose 3/8" 2SC Hydro blue length 20 m - In. 3/8" F -<br>Out. 3/8" M<br>EXAL4H3820 | Product prices will become visible after signing in. |