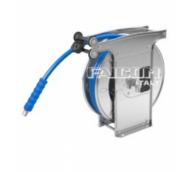

## Karta produktu: ATEX hose reel with hose 3/8" 2SC Hydro Blue length 20 m - In. 3/8" F - Out. 3/8" M

product code: EXALX4H3820

| Medium           | Woda 150°      |
|------------------|----------------|
| Ciśnienie [bar]  | 400            |
| Średnica wlotu   | 3/8"F          |
| Średnica wylotu  | 3/8"M          |
| Średnica węża    | 3/8"           |
| Długość węża [m] | 20             |
| Materiał węża    | 2SC Hydro blue |
| Waga [kg]        | 28             |