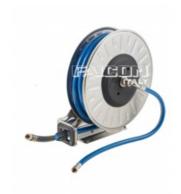

## Karta produktu: ATEX hose reel with hose 3/8" 2SC Hydro Blue L= 30 m - Connection-hose In. 3/8" F - Out. 3/8" F

product code: EXBGX4H3830

| Medium           | Woda           |
|------------------|----------------|
| Ciśnienie [bar]  | 400            |
| Średnica wlotu   | 3/8"F          |
| Średnica wylotu  | 3/8"M          |
| Średnica węża    | 3/8"           |
| Długość węża [m] | 30             |
| Materiał węża    | 2SC Hydro blue |
| Waga [kg]        | 48             |