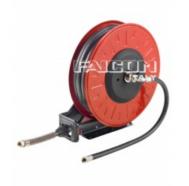

## product code: EXBG4H3830

| Medium           | Woda           |
|------------------|----------------|
| Ciśnienie [bar]  | 400            |
| Średnica wlotu   | 3/8"F          |
| Średnica wylotu  | 3/8"M          |
| Średnica węża    | 3/8"           |
| Długość węża [m] | 30             |
| Materiał węża    | 2SC Hydro blue |
| Waga [kg]        | 48             |

## Warianty produktu

| Index                                                                                                            | Price                                                |
|------------------------------------------------------------------------------------------------------------------|------------------------------------------------------|
| ATEX hose reel with hose 3/8" 2SC Hydro Blue L= 30 m - Connection-hose<br>In. 3/8" F - Out. 3/8" F<br>EXBG4H3830 | Product prices will become visible after signing in. |