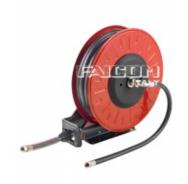

## Karta produktu: ATEX hose reel with rubber hose 13x20 (1/2") L= 25 m - Connection-hose In. 1/2" F - Out. 1/2" M

product code: EXBG181325

| Medium           | Powietrze/Woda/Diesel |
|------------------|-----------------------|
| Ciśnienie [bar]  | 18                    |
| Średnica wlotu   | 1/2"F                 |
| Średnica wylotu  | 1/2"M                 |
| Średnica węża    | 13 x 20               |
| Długość węża [m] | 25                    |
| Materiał węża    | Guma                  |
| Waga [kg]        | 42                    |