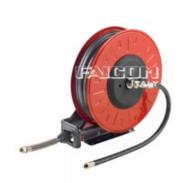

## Karta produktu: ATEX hose reel with rubber hose 13x20 (1/2") L= 30 m - Connection-hose In. 1/2" F - Out. 1/2" M

product code: EXBG181330

| Medium           | Powietrze/Woda/Diesel |
|------------------|-----------------------|
| Ciśnienie [bar]  | 18                    |
| Średnica wlotu   | 1/2"F                 |
| Średnica wylotu  | 1/2"M                 |
| Średnica węża    | 13 x 20               |
| Długość węża [m] | 30                    |
| Materiał węża    | Guma                  |
| Waga [kg]        | 43                    |