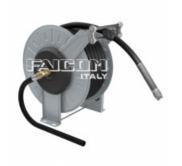

## Karta produktu: ATEX hose reel without hose. Capacity: 50 m 3/8" 2SC-400 bar hose - In. 3/8" F - Out. 3/8" M

## product code: EXBGLD4H3850ST

| Medium          | Woda  |
|-----------------|-------|
| Ciśnienie [bar] | 400   |
| Średnica wlotu  | 3/8"F |
| Średnica wylotu | 3/8"M |
| Waga [kg]       | 49    |