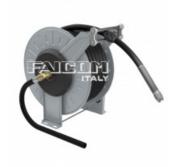

Karta produktu: ATEX hose reel with hose 1/2" 2SC Hydro blueL= 50 m - Connection-hose In. 1/2" F - Out. 1/2" F

product code: EXBGLD3H1250

| Medium           | Woda           |
|------------------|----------------|
| Ciśnienie [bar]  | 300            |
| Średnica wlotu   | 1/2"F          |
| Średnica wylotu  | 1/2"F          |
| Średnica węża    | 1/2"           |
| Długość węża [m] | 50             |
| Materiał węża    | 2SC Hydro blue |
| Waga [kg]        | 79             |