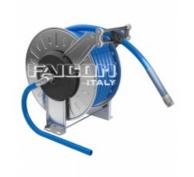

Karta produktu: ATEX hose reel with hose 1/2" 2SC Hydro Blue L= 50 m - Connection-hose In. 1/2" F - Out. 1/2" F

product code: EXBGLDX3H1250

| Medium           | Woda           |
|------------------|----------------|
| Ciśnienie [bar]  | 300            |
| Średnica wlotu   | 1/2"F          |
| Średnica wylotu  | 1/2"F          |
| Średnica węża    | 1/2"           |
| Długość węża [m] | 50             |
| Materiał węża    | 2SC Hydro blue |
| Waga [kg]        | 79             |