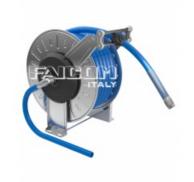

Karta produktu: ATEX hose reel with hose 3/8" 2SC Hydro Blue L= 50 m - Connection-hose In. 3/8" F - Out. 3/8" F

## product code: EXBGLDX4H3850

| Medium           | Woda           |
|------------------|----------------|
| Ciśnienie [bar]  | 400            |
| Średnica wlotu   | 3/8"F          |
| Średnica wylotu  | 3/8"F          |
| Średnica węża    | 3/8"           |
| Długość węża [m] | 50             |
| Materiał węża    | 2SC Hydro blue |
| Waga [kg]        | 67             |