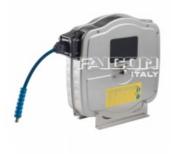

## product code: EXMCX4H3810

| Medium           | Woda           |
|------------------|----------------|
| Ciśnienie [bar]  | 400            |
| Średnica wlotu   | 3/8"F          |
| Średnica wylotu  | 3/8"M          |
| Średnica węża    | 3/8"           |
| Długość węża [m] | 10             |
| Materiał węża    | 2SC Hydro blue |
| Waga [kg]        | 20             |