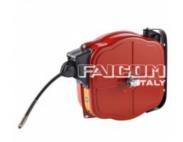

## Karta produktu: ATEX hose reel "SAFE REWIND", polyurethane hose 8x12 length 15 m - In. 3/8" F - Out. 1/4" M

## product code: EXMDRS200815

| Medium           | Powietrze  |
|------------------|------------|
| Ciśnienie [bar]  | 20         |
| Średnica wlotu   | 3/8"F      |
| Średnica wylotu  | 1/4"M      |
| Średnica węża    | 8 x 12     |
| Długość węża [m] | 15         |
| Materiał węża    | poliuretan |
| Waga [kg]        | 7.8        |