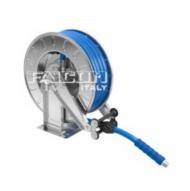

## Karta produktu: ATEX hose reel without hose. Capacity: 25 m 3/8" 2SC-400 bar hose - In. 3/8" F - Out. 3/8" M

## product code: EXVGLX4H3825ST

| Medium          | Woda 150° |
|-----------------|-----------|
| Ciśnienie [bar] | 400       |
| Średnica wlotu  | 3/8"F     |
| Średnica wylotu | 3/8"M     |
| Waga [kg]       | 21,5      |