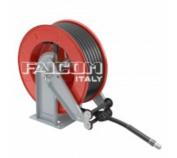

## Karta produktu: ATEX hose reel without hose. Capacity: 20 m 20 mm OD hose - In. 3/8" F - Out. 3/8" M - stainless steel shaft and swivel

## product code: EXVL4H3820STMX

| Medium          | Woda  |
|-----------------|-------|
| Ciśnienie [bar] | 400   |
| Średnica wlotu  | 3/8"F |
| Średnica wylotu | 3/8"M |
| Waga [kg]       | 19    |