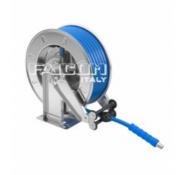

## Karta produktu: ATEX hose reel with hose 3/8" 2SC Hydro Blue length 20 m - In. 3/8" F - Out. 3/8" M

product code: EXVLX4H3820

| Medium           | Woda 150°      |
|------------------|----------------|
| Ciśnienie [bar]  | 400            |
| Średnica wlotu   | 3/8"F          |
| Średnica wylotu  | 3/8"M          |
| Średnica węża    | 3/8"           |
| Długość węża [m] | 20             |
| Materiał węża    | 2SC Hydro blue |
| Waga [kg]        | 27             |