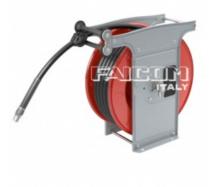

## Karta produktu: ATEX hose reel without hose. Capacity: 15 m 20 mm OD hose - In. 3/8" F - Out. 3/8" M - stainless steel shaft and swivel

## product code: EXA4H3815STMX

| Medium          | Woda  |
|-----------------|-------|
| Ciśnienie [bar] | 400   |
| Średnica wlotu  | 3/8"F |
| Średnica wylotu | 3/8"M |
| Waga [kg]       | 15,5  |