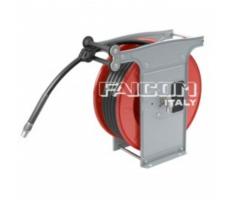

## Karta produktu: ATEX hose reel with rubber hose 10x17 (3/8") length 15 m - In. 3/8" F - Out. 3/8" M

## product code: EXA181015

| Measured medium  | Air/Water |
|------------------|-----------|
| Ciśnienie [bar]  | 18        |
| Średnica wlotu   | 3/8"F     |
| Średnica wylotu  | 3/8"M     |
| Hose diam.       | 10 x 17   |
| Długość węża [m] | 15        |
| Hose material    | Rubber    |