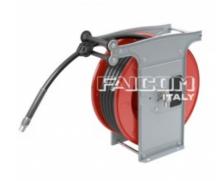

## Karta produktu: ATEX hose reel without hose. Capacity: 20 m 20 mm OD hose - In. 3/8" F - Out. 3/8" M - stainless steel shaft and swivel

## product code: EXAL4H3820STMX

| Medium          | Woda  |
|-----------------|-------|
| Ciśnienie [bar] | 400   |
| Średnica wlotu  | 3/8"F |
| Średnica wylotu | 3/8"M |
| Waga [kg]       | 19    |