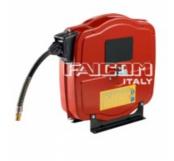

## product code: EXMC180815

| Medium           | Powietrze/Woda |
|------------------|----------------|
| Ciśnienie [bar]  | 18             |
| Średnica wlotu   | 3/8"F          |
| Średnica wylotu  | 3/8"M          |
| Średnica węża    | 8 x 14         |
| Długość węża [m] | 20             |
| Materiał węża    | Guma           |
| Waga [kg]        | 19             |

## Warianty produktu

| Index                                                                                                    | Price                                                |
|----------------------------------------------------------------------------------------------------------|------------------------------------------------------|
| ATEX hose reel with rubber hose 8x14 (5/16") length 15 m - Inlet 3/8" F -<br>Outlet 3/8" M<br>EXMC180815 | Product prices will become visible after signing in. |