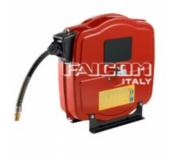

## product code: EXMC180820

| Medium           | Powietrze/Woda |
|------------------|----------------|
| Ciśnienie [bar]  | 18             |
| Średnica wlotu   | 3/8"F          |
| Średnica wylotu  | 3/8"M          |
| Średnica węża    | 8 x 14         |
| Długość węża [m] | 20             |
| Materiał węża    | Guma           |
| Waga [kg]        | 19             |

## Warianty produktu

| Index                                                                                                    | Price                                                |
|----------------------------------------------------------------------------------------------------------|------------------------------------------------------|
| ATEX hose reel with rubber hose 8x14 (5/16") length 20 m - Inlet 3/8" F -<br>Outlet 3/8" M<br>EXMC180820 | Product prices will become visible after signing in. |