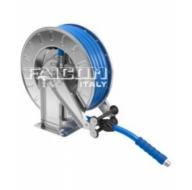

## Karta produktu: ATEX hose reel with hose 3/8" 2SC Hydro Blue length 25 m - In. 3/8" F - Out. 3/8" F

product code: EXVGLX4H3825

| Medium           | Woda           |  |
|------------------|----------------|--|
| Ciśnienie [bar]  | 400            |  |
| Średnica wlotu   | 3/8"F          |  |
| Średnica wylotu  | 3/8"M          |  |
| Średnica węża    | 3/8"           |  |
| Długość węża [m] | 25             |  |
| Materiał węża    | 2SC Hydro blue |  |
| Waga [kg]        | 31             |  |