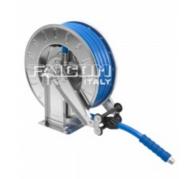

## Karta produktu: ATEX hose reel with hose 3/8" 2SC Hydro Blue length 25 m - In. 3/8" F - Out. 3/8" F - stainless steel fittings

## product code: EXVGLX4H3825X

| Medium           | Woda           |
|------------------|----------------|
| Ciśnienie [bar]  | 400            |
| Średnica wlotu   | 3/8"F          |
| Średnica wylotu  | 3/8"F          |
| Średnica węża    | 3/8"           |
| Długość węża [m] | 25             |
| Materiał węża    | 2SC Hydro blue |
| Waga [kg]        | 31             |