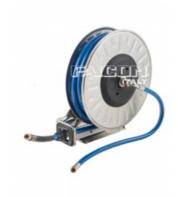

## Karta produktu: ATEX hose reel with hose 1/2" 2SC Hydro Blue L= 30 m - Connection-hose In. 1/2" F - Out. 1/2" F

product code: EXBGX3H1230

| Medium           | Woda           |
|------------------|----------------|
| Ciśnienie [bar]  | 300            |
| Średnica wlotu   | 1/2"F          |
| Średnica wylotu  | 1/2"F          |
| Średnica węża    | 1/2"           |
| Długość węża [m] | 30             |
| Materiał węża    | 2SC Hydro blue |
| Waga [kg]        | 55             |