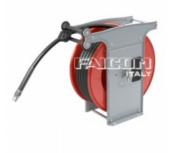

## Karta produktu: ATEX hose reel with rubber hose 8x14 (5/16") length 25 m - In. 3/8" F - Out. 3/8" M

product code: EXAL181025

| Medium           | Powietrze/Woda |
|------------------|----------------|
| Ciśnienie [bar]  | 18             |
| Średnica wlotu   | 3/8"F          |
| Średnica wylotu  | 3/8"M          |
| Średnica węża    | 8 x 14         |
| Długość węża [m] | 25             |
| Materiał węża    | Guma           |